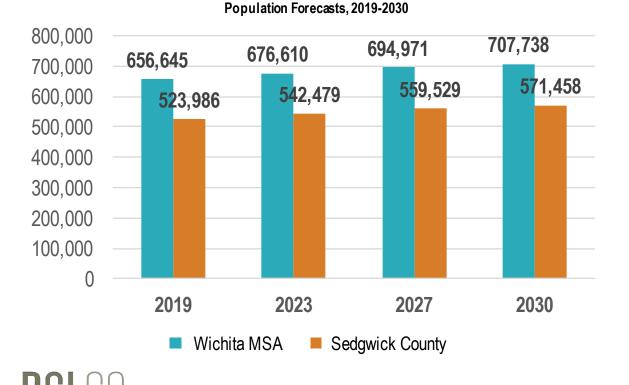

|
| Prof. & Business<br>Services | 4,203           | 14.5%   | 467   | 1.61%       |
| Leisure & Hospitality        | 5,505           | 20.3%   | 612   | 2.25%       |
| Construction                 | 2,222           | 16.3%   | 247   | 1.81%       |
| Financial Activities         | 160             | 1.4%    | 18    | 0.16%       |
| Other Services               | (264)           | -2.5%   | (29)  | -0.27%      |
| Information                  | (1,111)         | )-20.9% | (123) | -2.32%      |
| Natural Resources            | (192)           | -18.8%  | (21)  | -2.09%      |
| TOTAL                        | 12,817          | 1.35%   | 1,424 | 0.15%       |

Source: BLS; Moody's Analytics

### WHAT WE'VE LEARNED: GROWTH FORECASTS

#### DOWNTOWN A BRIGHT SPOT IN SEDGWICK COUNTY'S GROWTH



REAL ESTATE ADVISORS

Household Growth by Census Tract, 2010-2018



Source: American Community Survey, Esri, Center for Economic Development and Business Research, Wichita State University; RCLCO

### HOW MUCH FUTURE OPPORTUNITY: NEW MULTIFAMILY

# DEMAND FROM HOUSEHOLD GROWTH SUPPORTS SIMILAR LEVELS OF FUTURE CONSTRUCTION TO RECENT YEARS



REAL ESTATE ADVISORS



-Downtown Capture of Sedgwick

Source: RCLCO, US Census, Wichita State University CEDBR

### HOW MUCH FUTURE OPPORTUNITY: NEW OFFICE



Source: RCLCO; Moody's Analytics

### HOW MUCH FUTURE OPPORTUNITY: NEW RETAIL

#### DOWNTOWN EMPLOYEES AND HOUSEHOLDS UNDERSERVED BASED ON <u>QUALITY AND TYPE OF OPTIONS</u>, ADDITIONAL DEMAND AS DOWNTOWN BECOMES A MORE FREQUENT DESTINATION FOR OTHERS IN



### HOW MUCH FUTURE OPPORTUNITY: NE