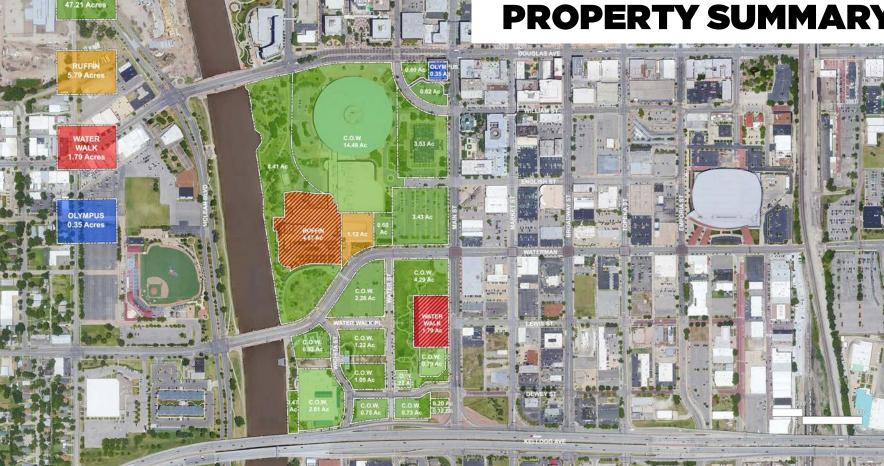

# **Riverfront Legacy Master Plan**

5

Main

1st St.

E. Douglas Ave

English St.

Waterman St

Kellogg Ave. / U.S. 54 / U.S. Route 400

### Riverfront Legacy Master Plan Area

Arkansas River

W. Maple St.

**Master Plan Area** 

evelonmen

lade

Ballpark Village

P