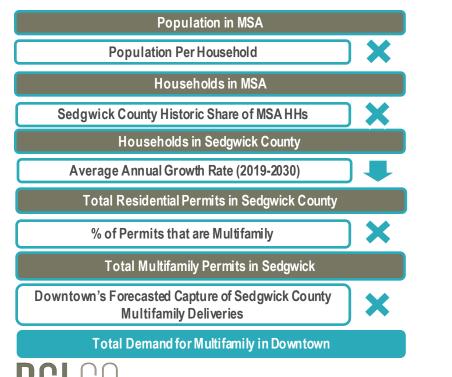

ervices               | (264)           | -2.5%   | (29)  | -0.27%      |
| Information                  | (1,111)         | )-20.9% | (123) | -2.32%      |
| Natural Resources            | (192)           | -18.8%  | (21)  | -2.09%      |
| TOTAL                        | 12,817          | 1.35%   | 1,424 | 0.15%       |

Source: BLS; Moody's Analytics

### WHAT WE'VE LEARNED: GROWTH FORECASTS

#### DOWNTOWN A BRIGHT SPOT IN SEDGWICK COUNTY'S GROWTH



REAL ESTATE ADVISORS

Household Growth by Census Tract, 2010-2018



Source: American Community Survey, Esri, Center for Economic Development and Business Research, Wichita State University; RCLCO

### HOW MUCH FUTURE OPPORTUNITY: NEW MULTIFAMILY

# DEMAND FROM HOUSEHOLD GROWTH SUPPORTS SIMILAR LEVELS OF FUTURE CONSTRUCTION TO RECENT YEARS



REAL ESTATE ADVISORS



-Downtown Capture of Sedgwick

Source: RCLCO, US Census, Wichita State University CEDBR

### HOW MUCH FUTURE OPPORTUNITY: NEW OFFICE



Source: RCLCO; Moody's Analytics

### HOW MUCH FUTURE OPPORTUNITY: NEW RETAIL

#### DOWNTOWN EMPLOYEES AND HOUSEHOLDS UNDERSERVED BASED ON <u>QUALITY AND TYPE OF OPTIONS</u>, ADDITIONAL DEMAND AS DOWNTOWN BECOMES A MORE FREQUENT DESTINATION FOR OTHERS IN



### HOW MUCH FUTURE OPPORTUNITY: NEW HOTEL

#### DOWNTOWN SUPPLY ADEQUATE IN AGGREGATE – NEED TO DRIVE MORE WEEKEND TRAVEL TO SUPPORT SUPPLY ADDITIONS



Historic and Forecasted Hotel Guest Room Demand and Occupancy; 2014-2030

\*Includes Convention, Business, and Trade Show attendees

REAL ESTATE ADVISORS

Source: Smith Travel Research, RCLCO

### **MARKET DEMAND FORECAST - DO