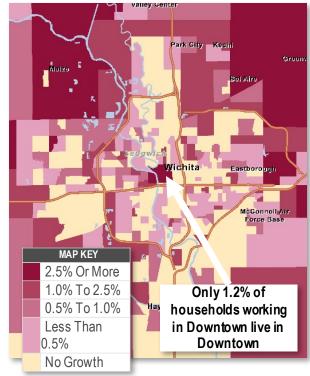

# **Riverfront Legacy Master Plan** ONE RIVER. ONE VISION. ONE MASTER PLAN.

October 17, 2019 Update

1st St Advanced Delano Catalyst Douglas Ave