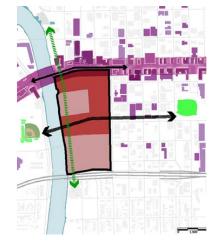

### Riverfront Legacy Master Plan Area

Arkansas River

W. Maple St.

**Master Plan Area** 

evelonmen

lade

Ballpark Village

P