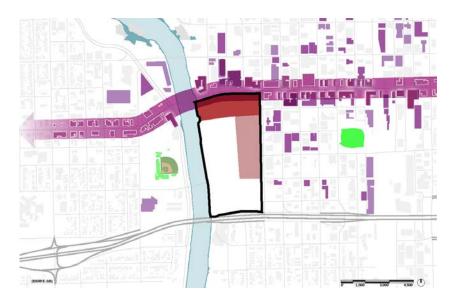

### Riverfront Legacy Master Plan Area

Arkansas River

W. Maple St.

**Master Plan Area** 

evelonmen

lade

Ballpark Village

P