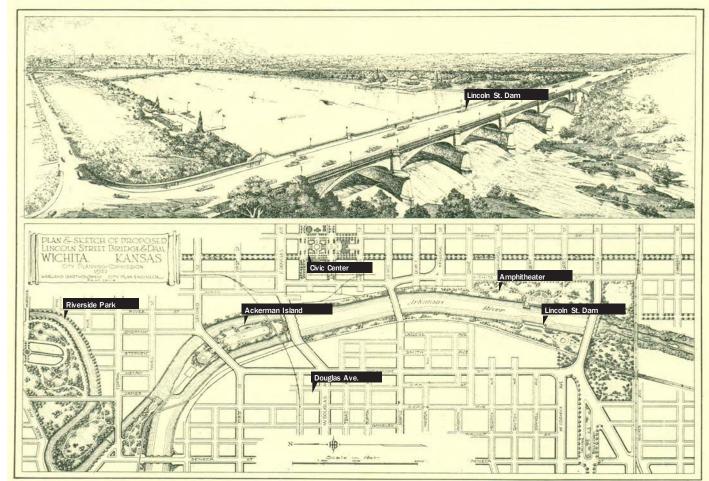

### Riverfront Legacy Master Plan Area

Arkansas River

W. Maple St.

**Master Plan Area** 

evelonmen

lade

Ballpark Village

P