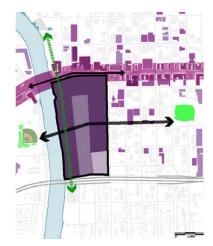

# **Riverfront Legacy Master Plan**

5

Main

1st St.

E. Douglas Ave

English St.

Waterman St

Kellogg Ave. / U.S. 54 / U.S. Route 400

### Riverfront Legacy Master Plan Area

Arkansas River

W. Maple St.

**Master Plan Area** 

evelonmen

lade

Ballpark Village

P