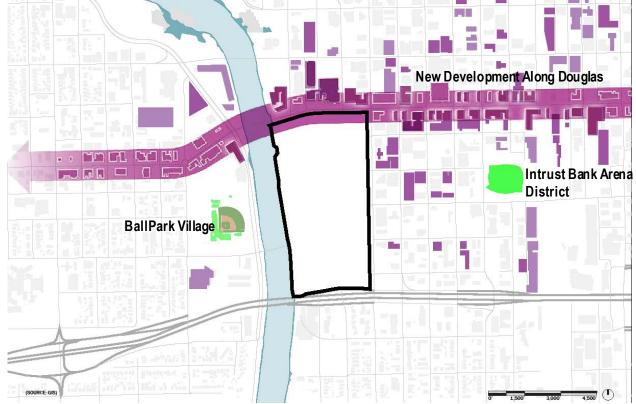

### Riverfront Legacy Master Plan Area

Arkansas River

W. Maple St.

**Master Plan Area** 

evelonmen

lade

Ballpark Village

P