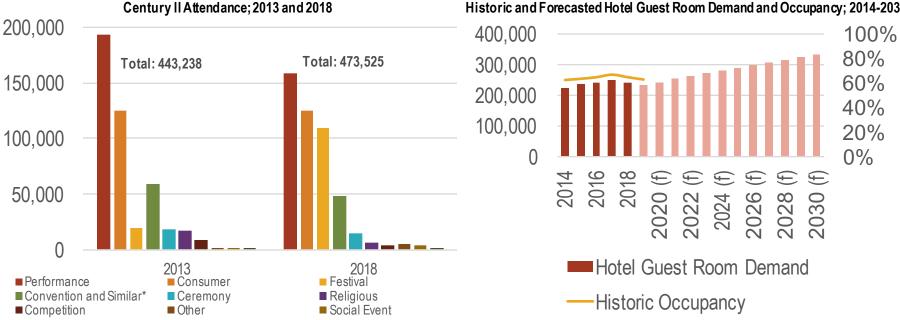

r for Economic Development and Business Research, Wichita State University; RCLCO

### HOW MUCH FUTURE OPPORTUNITY: NEW MULTIFAMILY

# DEMAND FROM HOUSEHOLD GROWTH SUPPORTS SIMILAR LEVELS OF FUTURE CONSTRUCTION TO RECENT YEARS



REAL ESTATE ADVISORS



-Downtown Capture of Sedgwick

Source: RCLCO, US Census, Wichita State University CEDBR

### HOW MUCH FUTURE OPPORTUNITY: NEW OFFICE



Source: RCLCO; Moody's Analytics

### HOW MUCH FUTURE OPPORTUNITY: NEW RETAIL

#### DOWNTOWN EMPLOYEES AND HOUSEHOLDS UNDERSERVED BASED ON <u>QUALITY AND TYPE OF OPTIONS</u>, ADDITIONAL DEMAND AS DOWNTOWN BECOMES A MORE FREQUENT DESTINATION FOR OTHERS IN



### HOW MUCH FUTURE OPPORTUNITY: NEW HOTEL

#### DOWNTOWN SUPPLY ADEQUATE IN AGGREGATE – NEED TO DRIVE MORE WEEKEND TRAVEL TO SUPPORT SUPPLY ADDITIONS



Historic and Forecasted Hotel Guest Room Demand and Occupancy; 2014-2030

\*Includes Convention, Business, and Trade Show attendees

REAL ESTATE ADVISORS

Source: Smith Travel Research, RCLCO

### **MARKET DEMAND FORECAST - DOWNTOWN**

| Land Use          | Total New<br>Demand<br>2019-2030               | Avg Annual<br>New Demand | Estimated Site Capture of<br>Downtown<br>(Market Potential)           | Known Pipeline                                                                                                                              | Critical Success Factors to Ensure Site is<br>Complementary                                   |
|-------------------|------------------------------------------------|--------------------------|---------------------------------------------------------