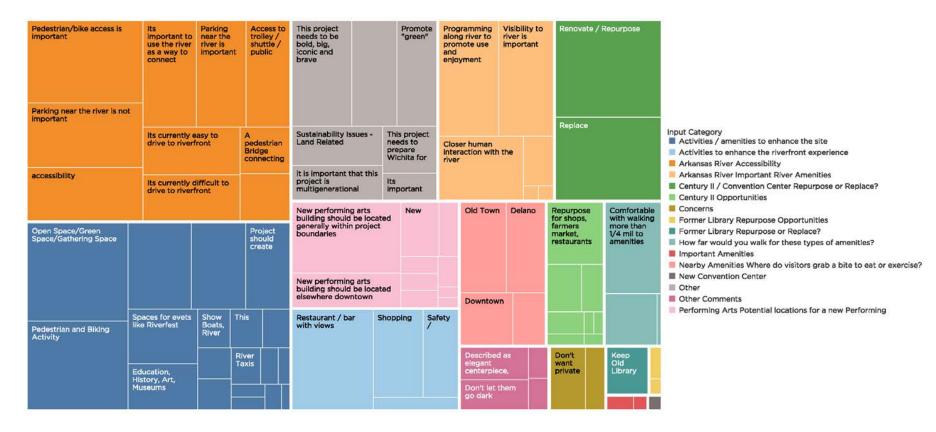

### **PUBLIC INPUT DATABASE**

### **PUBLIC INPUT DATABASE**

| Input Category<br>Activities (amenities | Input Subcategory<br>Open Space/Green Space/Gathering Space                                                                                                           |      |
|-----------------------------------------|-----------------------------------------------------------------------------------------------------------------------------------------------------------------------|------|
| to enhance the site                     | Pedestrian and Biking Activity                                                                                                                                        | 42   |
|                                         | Canoe/Kayak/Sailing                                                                                                                                                   | 26   |
|                                         | Amphitheaters, Concerts, Stages                                                                                                                                       | 22   |
|                                         | Project should create Inexpensive entertainment options for locals                                                                                                    | 18   |
|                                         | Spaces for evets like Riverfest<br>Education, History, Art, Museums                                                                                                   | 15   |
|                                         | Show Boats, River Boats, Etc.                                                                                                                                         | 6    |
|                                         | This project is important to our city's tourism                                                                                                                       |      |
|                                         | Exercise Equipment, Yoga                                                                                                                                              | 5    |
|                                         | Farmers Market                                                                                                                                                        |      |
|                                         | Playground/ Play Area                                                                                                                                                 | 5    |
|                                         | River Taxis<br>Mini Golf or Driving Range                                                                                                                             |      |
|                                         | Ball Fields                                                                                                                                                           | 3    |
|                                         | Casino                                                                                                                                                                |      |
|                                         | Dog Park                                                                                                                                                              | 2    |
|                                         | Downtown Residential                                                                                                                                                  |      |
|                                         | ZipLine                                                                                                                                                               | 1    |
| Activities to enhance                   | Restaurant / bar with views                                                                                                                                           | 21   |
| the riverfront experience               | Shopping<br>Safety/visibility                                                                                                                                         | 21   |
| experience                              | Fountains, Spray grounds                                                                                                                                              | 5    |
| Arkansas River                          | Pedestrian/bike access is important                                                                                                                                   | 45   |
| Accessibility                           | Parking near the river is not important                                                                                                                               | 35   |
|                                         | accessibility                                                                                                                                                         | 29   |
|                                         | Its Important to use the river as a way to connect                                                                                                                    | 27   |
|                                         | Parking near the river is important<br>Access to trolley / shuttle / public transportation is important                                                               | 25   |
|                                         | Access to trolley / shuttle / public transportation is important<br>Its currently easy to drive to riverfront                                                         | 44   |
|                                         | Its currently difficult to drive to riverfront                                                                                                                        | 21   |
|                                         | A pedestrian Bridge connecting the east and west banks is important                                                                                                   | 11   |
|                                         | Flood/Water Level Concerns                                                                                                                                            |      |
| Arkansas River                          | Programming along river to promote use and enjoyment                                                                                                                  | 33   |
| Important River                         | Visibility to river is important                                                                                                                                      | 20   |
| Amenities                               | Closer human interaction with the river<br>Public access                                                                                                              | 20   |
|                                         | Cleanliness                                                                                                                                                           | 1    |
|                                         | Dedicated public restrooms                                                                                                                                            |      |
| Century II / Conventi                   | Renovate / Repurpose                                                                                                                                                  | 49   |
|                                         | Replace                                                                                                                                                               | 42   |
| Century II                              | Repurpose for shops, farmers market, restaurants                                                                                                                      | 17   |
| Opportunities                           | Repurpose for museums, aquariums, arts                                                                                                                                |      |
|                                         | Repurpose Century II for classes, performing arts school, makerspaces<br>Repurpose for Other (Indoor Dog Park, Homeless Shelter, Conventions, Veteran Center)         | 5    |
|                                         | Reference Century II's iconic shape in new building design                                                                                                            | 2    |
|                                         |                                                                                                                                                                       | 1    |
|                                         | Need a Police Substation                                                                                                                                              |      |
|                                         | Repurpose for water park, skate park,                                                                                                                                 | 1    |
| Concerns                                | Don't want private development to impede public's access to the river                                                                                                 | 11   |
| Former Library Repu                     | Maintenance Plan<br>Turn Old Library into Butterfly Sanc.                                                                                                             | 2    |
| Former Library kepu                     | Turn old Library into Butterny Sanc.<br>Turn old library into Homeless Resource Center                                                                                | 1    |
| Former Library Repu                     | Keep Old Library                                                                                                                                                      |      |
| How far would you                       | Comfortable with walking more than 1/4 mil to amenities                                                                                                               | 25   |
| walk for these types                    | Comfortable with walking about 1/4 mile to amenities                                                                                                                  | 13   |
|                                         | Not comfortable with walking 1/4 mile to amenities                                                                                                                    | 1    |
| Important Amenities                     |                                                                                                                                                                       | 2    |
| Nearby Amenities                        | Easy access<br>Old Town                                                                                                                                               | 1 20 |
| Where do visitors                       | Delano                                                                                                                                                                | 17   |
| grab a bite to eat or                   | Downtown                                                                                                                                                              | 13   |
|                                         | Exploration Place Area / Riverside Park                                                                                                                               | 8    |
| New Convention Cen                      | Create a destination for the city                                                                                                                                     |      |
| Other                                   | This project needs to be bold, big, iconic and brave                                                                                                                  | 30   |
|                                         | Sustainability Issues - Water Related                                                                                                                                 | 23   |
|                                         | Promote "green" infrastructure and facilities<br>Sustainability Issues - Land Related                                                                                 | 20   |
|                                         | it is important that this project is multigenerational                                                                                                                | 15   |
|                                         | This project needs to prepare Wichita for a vibrant future                                                                                                            | 12   |
|                                         | Its important that this project is multicultural                                                                                                                      | 7    |
| Other Comments                          | Described as elegant centerpiece, crown jewel                                                                                                                         | 11   |
|                                         | Don't let them go dark                                                                                                                                                |      |
|                                         | Keeps Training Spaces                                                                                                                                                 | 3    |
|                                         | Use the Wichita Wurlitzer in a Public Space                                                                                                                           |      |
| Performing Arts<br>Potential locations  | New performing arts building should be located generally within project boundaries<br>New performing arts building should be located elsewhere downtown               | 37   |
| for a new Performing                    | New performing arts building should be located elsewhere (unspecified)                                                                                                | 10   |
|                                         | New performing arts building should be located eservice (dispetitied)<br>New performing arts building should be located generally near Exploration Place              | 5    |
|                                         | Important to be located along riverfront                                                                                                                              | 3    |
|                                         |                                                                                                                                                                       |      |
|                                         | New performing arts building should be located generally near the baseball stadium                                                                                    |      |
|                                         | New performing arts building should be located south of Kellogg                                                                                                       | 3    |
|                                         | New performing arts building should be located south of Kellogg<br>Performing Arts Building should stay at Century II                                                 | 3    |
|                                         | New performing arts building should be located south of Kellogg<br>Performing Arts Building should stay at Century II<br>Does not need to be located along riverfront | 3    |
|                                         | New performing arts building should be located south of Kellogg<br>Performing Arts Building should stay at Century II                                                 |      |