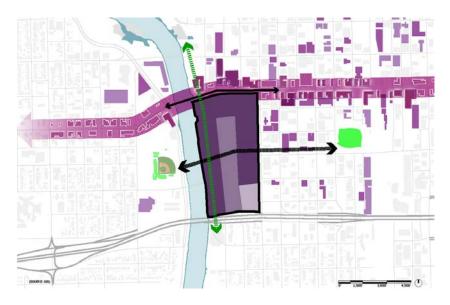

### Riverfront Legacy Master Plan Area

Arkansas River

W. Maple St.

**Master Plan Area** 

evelonmen

lade

Ballpark Village

P