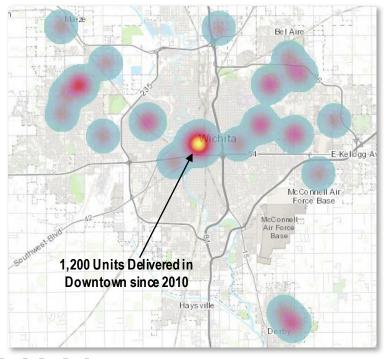

| Existing              | 109,089 GSF   |
| WaterWalk Place (Existing)              | Existing              |               |
| Structured & Surface Parking (Existing) | Existing              | 1,956 spaces  |

### RIVERFRONT LEGACY PROPERTY SUMMARY



CITY OF WICHITA

### MARKET ANALYSIS AND IMPLEMENTATION PROCESS

#### **KEY RCLCO TASKS:**

- Market Analysis and Forecast of Demand Potential
- Supporting Uses Needed as "Infrastructure" for New Convention and Performing Arts
- Site Programming and Phasing for Each Scenario
- Economic Impact Evaluation of Each Scenario
- Implementation Strategy
- ► Funding Plan





### WHAT WE'VE LEARNED: RESIDENTIAL

#### DOWNTOWN IS ALREADY A DESTINATION FOR NEW RESIDENTIAL

#### Heat Map of New Rental Apartment Units Built Since 2010



REAL ESTATE ADVISORS



Source: Costar; Axiometrics

### WHAT WE'VE LEARNED: OFFICE/EMPLOYMENT

#### DOWNTOWN HAS OPPORTUNITY TO CAPTURE GREATER SHARE OF DEMAND WITH NEW OFFICE PRODUCT

#### Heat Map of New Office Space Built Since 2010



REAL ESTATE ADVISORS



### WHAT WE'VE LEARNED: RETAIL

#### DOWNTOWN RETAIL MEANS FOOD, ENTERTAINMENT, AND SERVICES FOR A DIVERSE MARKET AUDIENCE

#### Heat Map of Existing Retail Space



REAL ESTATE ADVISORS

#### Nominal Rent Comparison of Downtown to Overall Market



Average Rent/SF (CBD and Delano) Average Rent/SF (Market)

Source: CoStar; J.P. Weigand & Sons, Inc.

### WHAT WE'VE LEARNED: HOTEL

#### WICHITA IS A BUSINESS-ORIENTED MARKET, WITH ADDITIONAL OPPORTUNITY DOWNTOWN

#### Hotel Competitive Set



REAL ESTATE ADVISORS

| Key | Name