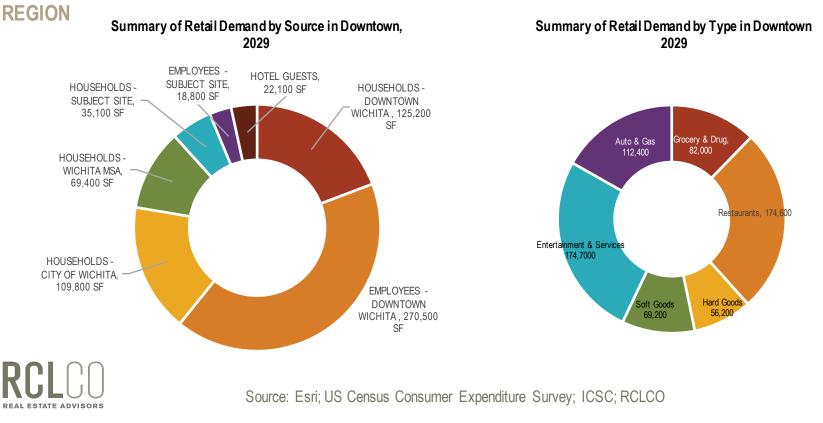

HT SPOT IN SEDGWICK COUNTY'S GROWTH



REAL ESTATE ADVISORS

Household Growth by Census Tract, 2010-2018



Source: American Community Survey, Esri, Center for Economic Development and Business Research, Wichita State University; RCLCO

### HOW MUCH FUTURE OPPORTUNITY: NEW MULTIFAMILY

# DEMAND FROM HOUSEHOLD GROWTH SUPPORTS SIMILAR LEVELS OF FUTURE CONSTRUCTION TO RECENT YEARS



REAL ESTATE ADVISORS



-Downtown Capture of Sedgwick

Source: RCLCO, US Census, Wichita State University CEDBR

### HOW MUCH FUTURE OPPORTUNITY: NEW OFFICE



Source: RCLCO; Moody's Analytics

### HOW MUCH FUTURE OPPORTUNITY: NEW RETAIL

#### DOWNTOWN EMPLOYEES AND HOUSEHOLDS UNDERSERVED BASED ON <u>QUALITY AND TYPE OF OPTIONS</u>, ADDITIONAL DEMAND AS DOWNTOWN BECOMES A MORE FREQUENT DESTINATION FOR OTHERS IN



### HOW MUCH FUTURE OPPORTUNITY: NEW HOTEL

#### DOWNTOWN SUPPLY ADEQUATE IN AGGREGATE – NEED TO DRIVE MORE WEEKEND TRAVEL TO SUPPORT SUPPLY ADDITIONS



Historic and Forecasted Hotel Guest Room Demand and Occupancy; 2014-2030

\*Includes Convention, Business, and Trade Show attendees

REAL ESTATE ADVISORS

Source: Smith Travel Research, RCLCO

### **MARKET DEMAND FORECAST - DOWNTOWN**

| Land Use          | Total New<br>Demand<br>2019-2030               | Avg Annual<br>New Demand | Estimated Site Capture of<br>Downtown<br>(Market Potential)           | Known Pipeline                                                                                                                              | Critical Success Factors to Ensure Site is<br>Complementary                                   |