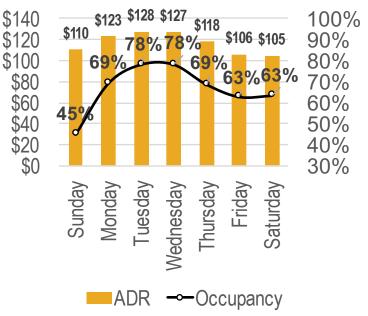

AL ESTATE ADVISORS

#### Nominal Rent Comparison of Downtown to Overall Market



Average Rent/SF (CBD and Delano) Average Rent/SF (Market)

Source: CoStar; J.P. Weigand & Sons, Inc.

### WHAT WE'VE LEARNED: HOTEL

#### WICHITA IS A BUSINESS-ORIENTED MARKET, WITH ADDITIONAL OPPORTUNITY DOWNTOWN

#### Hotel Competitive Set



REAL ESTATE ADVISORS

| Key | Name                              |
|-----|-----------------------------------|
| 1   | Ambassador Hotel<br>Wichita       |
| 2   | Hyatt Regency Wichita             |
| 3   | WaterWalk Wichita                 |
| 4   | Courtyard Wichita @ Old<br>Town   |
| 5   | Hotel At Old Town                 |
| 6   | Drury Plaza Hotel<br>Broadview    |
| 7   | Fairfield Inn Wichita<br>Downtown |

#### Average Daily Rate and Occupancy by Day of Week



### WHAT WE'VE LEARNED: GROWTH FORECASTS

#### WHAT YOU CAN RELY ON: GROWTH IS MODERATE, BUT STILL MEANINGFUL



Historical Employment Growth, 1992-2030(f);



Source: BLS; Moody's Analytics

### WHAT WE'VE LEARNED: GROWTH FORECASTS

#### WHERE THERE IS UPSIDE: WHAT HAPPENS ON SITE CAN INFLUENCE LONG-TERM GROWTH DYNAMICS

#### Historical Employment Growth by Sector, 1990-2018; Wichita, KS MSA 80 Manufacturing 70 Trade, Transp. & Utilities Edu. & Health 60 Services Government 50 Fotal Employment (000s) Prof. & Business 40 Services Leisure & 30 Hospitality Construction Financial Activities 10 Other Services 0 2010 2010 ,990 1992 199A Information -Natural Resources

REAL ESTATE ADVISORS

#### Growth by Sector Since 2010

|                              | TOTAL<br>GROWTH |         |       | ∕