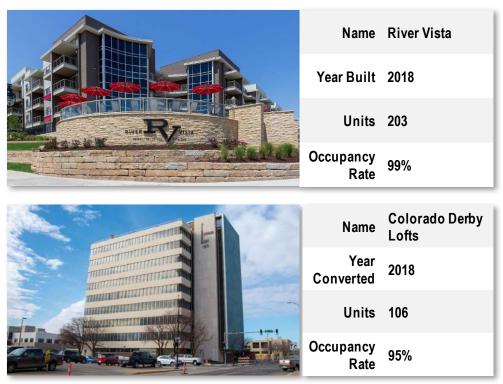

ting              | 109,089 GSF   |
| WaterWalk Place (Existing)              | Existing              |               |
| Structured & Surface Parking (Existing) | Existing              | 1,956 spaces  |

### RIVERFRONT LEGACY PROPERTY SUMMARY



CITY OF WICHITA

### MARKET ANALYSIS AND IMPLEMENTATION PROCESS

#### **KEY RCLCO TASKS:**

- Market Analysis and Forecast of Demand Potential
- Supporting Uses Needed as "Infrastructure" for New Convention and Performing Arts
- Site Programming and Phasing for Each Scenario
- Economic Impact Evaluation of Each Scenario
- Implementation Strategy
- ► Funding Plan





### WHAT WE'VE LEARNED: RESIDENTIAL

#### DOWNTOWN IS ALREADY A DESTINATION FOR NEW RESIDENTIAL

#### Heat Map of New Rental Apartment Units Built Since 2010



REAL ESTATE ADVISORS



Source: Costar; Axiometrics

### WHAT WE'VE LEARNED: OFFICE/EMPLOYMENT

#### DOWNTOWN HAS OPPORTUNITY TO CAPTURE GREATER SHARE OF DEMAND WITH NEW OFFICE PRODUCT

#### Heat Map of New Office Space Built Since 2010



REAL ESTATE ADVISORS



### WHAT WE'VE LEARNED: RETAIL

#### DOWNTOWN RETAIL MEANS FOOD, ENTERTAINMENT, AND SERVICES FOR A DIVERSE MARKET AUDIENCE

#### Heat Map of Existing Retail Space



REAL ESTATE ADVISORS

#### Nominal Rent Comparison of Downtown to Overall Market



Average Rent/SF (CBD and Delano) Average Rent/SF (Market)

Source: CoStar; J.P. Weigand & Sons, Inc.

### WHAT WE'VE LEARNED: HOTEL

#### WICHITA IS A BUSINESS-ORIENTED MARKET, WITH ADDITIONAL OPPORTUNITY DOWNTOWN

#### Hotel Competitive Set



REAL ESTATE ADVISORS

| Key | Name