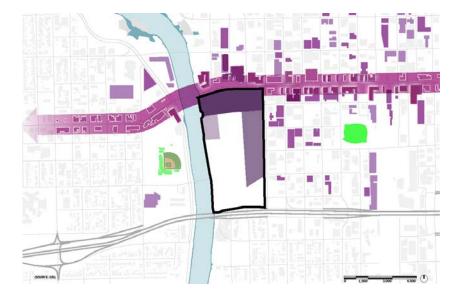

### Riverfront Legacy Master Plan Area

Arkansas River

W. Maple St.

**Master Plan Area** 

evelonmen

lade

Ballpark Village

P