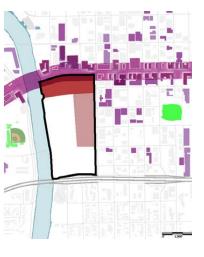

### Riverfront Legacy Master Plan Area

Arkansas River

W. Maple St.

**Master Plan Area** 

evelonmen

lade

Ballpark Village

P