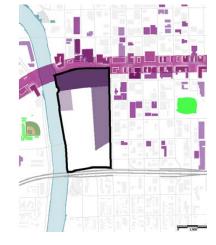

### Riverfront Legacy Master Plan Area

Arkansas River

W. Maple St.

**Master Plan Area** 

evelonmen

lade

Ballpark Village

P