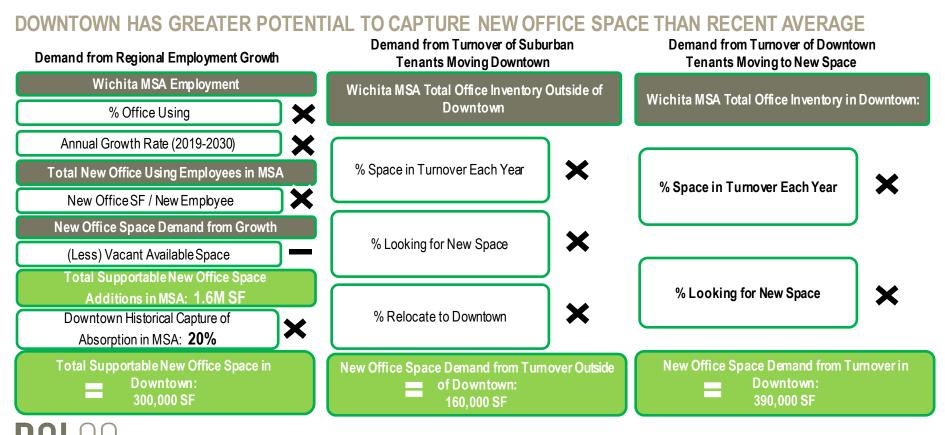

atural Resources            | (192)           | -18.8%  | (21)  | -2.09%      |
| TOTAL                        | 12,817          | 1.35%   | 1,424 | 0.15%       |

Source: BLS; Moody's Analytics

### WHAT WE'VE LEARNED: GROWTH FORECASTS

#### DOWNTOWN A BRIGHT SPOT IN SEDGWICK COUNTY'S GROWTH



REAL ESTATE ADVISORS

Household Growth by Census Tract, 2010-2018



Source: American Community Survey, Esri, Center for Economic Development and Business Research, Wichita State University; RCLCO

### HOW MUCH FUTURE OPPORTUNITY: NEW MULTIFAMILY

# DEMAND FROM HOUSEHOLD GROWTH SUPPORTS SIMILAR LEVELS OF FUTURE CONSTRUCTION TO RECENT YEARS



REAL ESTATE ADVISORS



-Downtown Capture of Sedgwick

Source: RCLCO, US Census, Wichita State University CEDBR

### HOW MUCH FUTURE OPPORTUNITY: NEW OFFICE



Source: RCLCO; Moody's Analytics

### HOW MUCH FUTURE OPPORTUNITY: NEW RETAIL

#### DOWNTOWN EMPLOYEES AND HOUSEHOLDS UNDERSERVED BASED ON <u>QUALITY AND TYPE OF OPTIONS</u>, ADDITIONAL DEMAND AS DOWNTOWN BECOMES A MORE FREQUENT DESTINATION FOR OTHERS IN



### HOW MUCH FUTURE OPPORTUNITY: NEW HOTEL

#### DOWNTOWN SUPPLY ADEQUATE IN AGGREGATE – NEED TO DRIVE MORE WEEKEND TRAVEL TO SUPPORT SUPPLY ADDITIONS



Historic and Forecasted Hotel Guest Room Demand and Occupancy; 2014-2030

\*Includes Convention, Business, and Trade Show attendees

REAL ESTATE ADVISORS

Source: Smith Travel Research, RCLCO

### **MARKET DEMAND FORECAST - DOWNTOWN**

| Land Use          | Total New<br>Demand<br>2019-2030               | Avg Annual<br>New Demand | Estimated Site Capture of<br>Downtown<br>(Market Pot