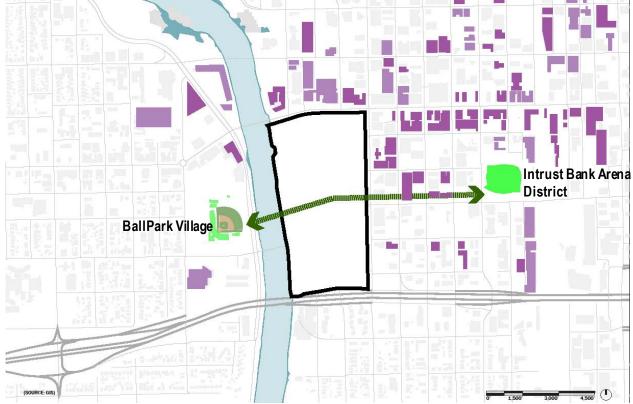

### Riverfront Legacy Master Plan Area

Arkansas River

W. Maple St.

**Master Plan Area** 

evelonmen

lade

Ballpark Village

P