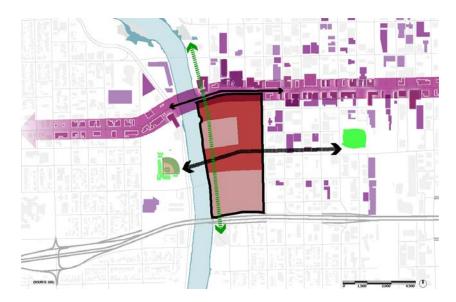

### Riverfront Legacy Master Plan Area

Arkansas River

W. Maple St.

**Master Plan Area** 

evelonmen

lade

Ballpark Village

P