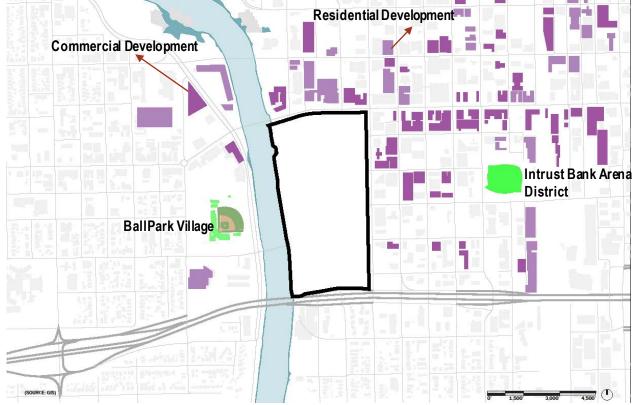

### Riverfront Legacy Master Plan Area

Arkansas River

W. Maple St.

**Master Plan Area** 

evelonmen

lade

Ballpark Village

P