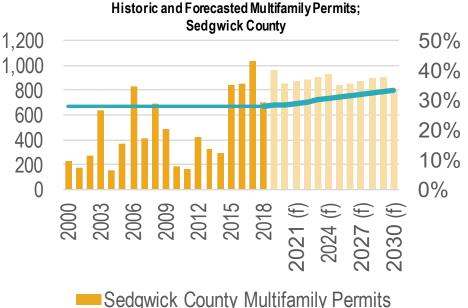

(264)           | -2.5%   | (29)  | -0.27%      |
| Information                  | (1,111)         | )-20.9% | (123) | -2.32%      |
| Natural Resources            | (192)           | -18.8%  | (21)  | -2.09%      |
| TOTAL                        | 12,817          | 1.35%   | 1,424 | 0.15%       |

Source: BLS; Moody's Analytics

### WHAT WE'VE LEARNED: GROWTH FORECASTS

#### DOWNTOWN A BRIGHT SPOT IN SEDGWICK COUNTY'S GROWTH



REAL ESTATE ADVISORS

Household Growth by Census Tract, 2010-2018



Source: American Community Survey, Esri, Center for Economic Development and Business Research, Wichita State University; RCLCO

### HOW MUCH FUTURE OPPORTUNITY: NEW MULTIFAMILY

# DEMAND FROM HOUSEHOLD GROWTH SUPPORTS SIMILAR LEVELS OF FUTURE CONSTRUCTION TO RECENT YEARS



REAL ESTATE ADVISORS



-Downtown Capture of Sedgwick

Source: RCLCO, US Census, Wichita State University CEDBR

### HOW MUCH FUTURE OPPORTUNITY: NEW OFFICE



Source: RCLCO; Moody's Analytics

### HOW MUCH FUTURE OPPORTUNITY: NEW RETAIL

#### DOWNTOWN EMPLOYEES AND HOUSEHOLDS UNDERSERVED BASED ON <u>QUALITY AND TYPE OF OPTIONS</u>, ADDITIONAL DEMAND AS DOWNTOWN BECOMES A MORE FREQUENT DESTINATION FOR OTHERS IN



### HOW MUCH FUTURE OPPORTUNITY: NEW HOTEL

#### DOWNTOWN SUPPLY ADEQUATE IN AGGREGATE – NEED TO DRIVE MORE WEEKEND TRAVEL TO SUPPORT SUPPLY ADDITIONS



Historic and Forecasted Hotel Guest Room Demand and Occupancy; 2014-2030

\*Includes Convention, Business, and Trade Show attendees

REAL ESTATE ADVISORS

Source: Smith Travel Research, RCLCO

### **MARKET DEMAND FORECAST - DOWNTOWN**

| Land Use